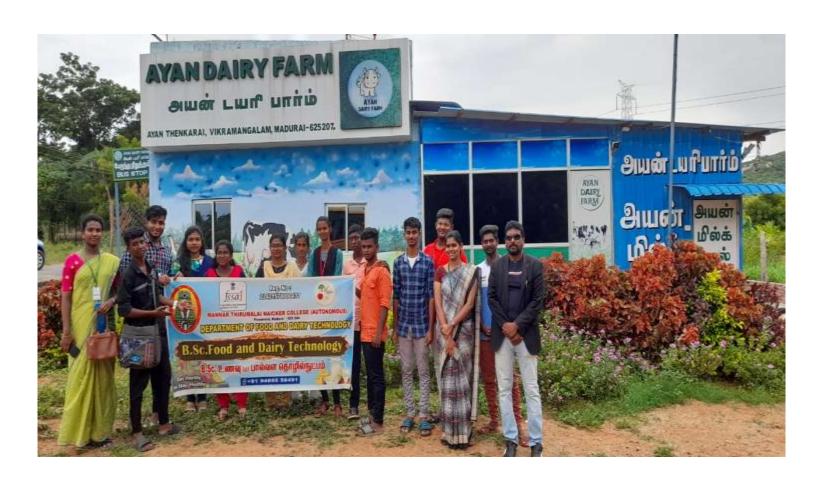

## **Industrial Visit**

I B.Sc. Food and Dairy Technology Students were exposed to industrial visit to Ayan Dairy Farm on 24.08.2022

LOTENTAUT

GLIMBIUM

ING GMBIDI

DESCLUTION

BRIGHT

LETTOTT

## பயிற்சி முகாம்

மதுரை மேலக்கால் அயன் பால் பண்ணையில் மன்னர் திருமலை நாயக்கர் கல்லூரி உணவு மற்றும் பால் வள தொழில்நுட்பத் துறை சார்பில் மாணவர்களுக்கு பால்வளம் குறித்த ஒரு நாள் பயிற்சி முகாம் நடந்தது. 'நாட்டு மாடுகள் மூலம் கிடைக்கும் 'ஏ2' வகை பால் பொருட்களின் பயன்கள்' குறித்து பால்பண்ணை உரிமையாளர் சுரேஷ் விளக்கினார். துறைத் தலைவர் கோபி மணிவண்ணன் ஒருங்கிணைத்தார்.