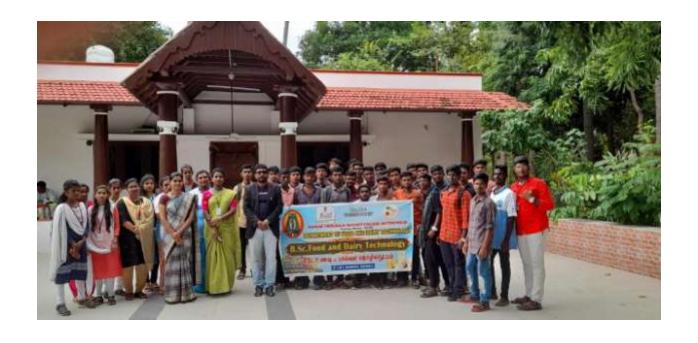

## **Industrial Visit**

I B.Sc. Food and Dairy Technology Students were exposed to industrial visit to Ayan Dairy Farm on 24.08.2022

LOTENTAUT

GLIMBIUM

ING GMBIDI

DESCLUTION

BRIGHT

LETTOTT

## பயிற்சி முகாம்

மதுரை மேலக்கால் அயன் பால் பண்ணையில் மன்னர் திருமலை நாயக்கர் கல்லூரி உணவு மற்றும் பால் வள தொழில்நுட்பத் துறை சார்பில் மாணவர்களுக்கு பால்வளம் குறித்த ஒரு நாள் பயிற்சி முகாம் நடந்தது. 'நாட்டு மாடுகள் மூலம் கிடைக்கும் 'ஏ2' வகை பால் பொருட்களின் பயன்கள்' குறித்து பால்பண்ணை உரிமையாளர் சுரேஷ் விளக்கினார். துறைத் தலைவர் கோபி மணிவண்ணன் ஒருங்கிணைத்தார்.